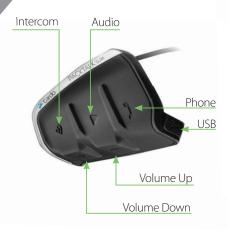

# Universal Connectivity

With both DMC & Bluetooth technologies on board, PACKTALK SLIM will always allow you to connect to any other Bluetooth headset of any brand

## Every Feature Imaginable

1-15 Riders up to 8km (5mi), Universal Bluetooth connectivity. FM radio, full phone connectivity. Charge while riding, Automatic Volume Control, Mobile conferencing, Music & Radio sharing, GPS, Music streaming, Natural Voice Operation, Dual core technologies (DMC/Bluetooth), Connectivity with two Bluetooth mobile devices, Music Sharing, Hybrid & Corded Mic, VOX, Parallel audio streaming, Cardo Connect App (iOS/Android), we left nothing out