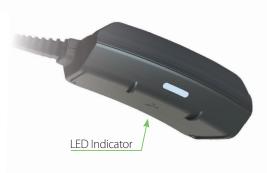

#### Waterproof

No matter what you throw at it, your IP67 waterproof PACKTALK SLIM will take the beating and keep vou connected