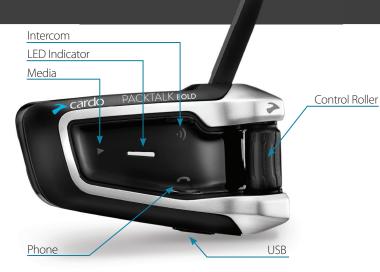

# PACKTALK BOLD

The world's best motorcycle Mesh & Bluetooth Communications System. Plain & simple

Dynamic Mesh Communications (DMC) is an always on mesh networks that leaves all Bluetooth pairing hassles behind. Roam free, change positions or leave to come back later - DMC will adapt automatically and keep you connected.

# PACKTALK BOLD

### The world's best motorcycle Mesh & Bluetooth Communications System. Plain & simple