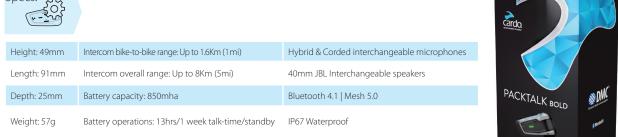

## Every Feature Imaginable

1-15 Riders up to 8km (5mi), Universal Bluetooth connectivity. FM radio, full phone connectivity. Charge while riding, Automatic Volume Control, Mobile conferencing, Music & Radio sharing, GPS, Music streaming, Natural Voice Operation, Dual core technologies (DMC/Bluetooth), Connectivity with two Bluetooth mobile devices, Music Sharing, Hybrid & Corded Mic, VOX, Parallel audio streaming, Cardo Connect App (iOS/ Android), we left nothing out

\*Also available in Duo

Bluetooth<sup>®</sup> (Tube) E cardosystems.com

Specs

Cardo Systems 811 East Plano Parkway Suite 110-A Plano, Tx 75074, USA

FCICCE

ardo